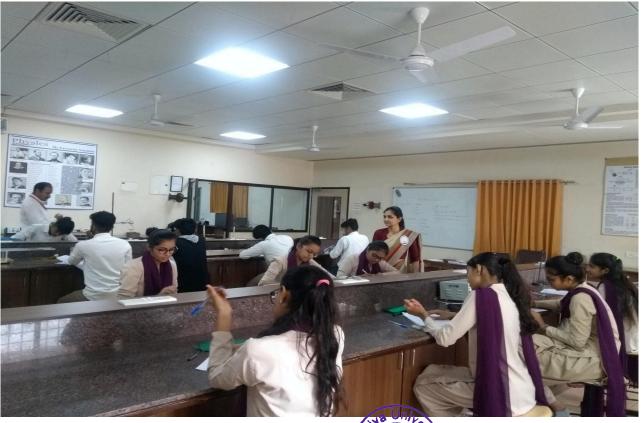

Saree

MARCH 7, 2020, 9.30AM ONWARDS

VENUE: CENTRAL STEP AUDITORIUM

A two-hour programme/ workshop was organized by Women Development Cell, Atmiya University. The programme began with garlanding of Thakorji by Dr. Komal Borisagar, Chairperson WDC, ATMIYA and lamp lighting by our respected guests Dr. Radhika Javiya, Dr. Shruti Kanasagra and Women Development Cell coordinators of different institutes Dr. Komal Borisagar, AITS, Dr. Vaishali Parasania, MCA, Ms. Bhumika Zalavadia, AITSDS and Ms. Manali, MBA. Then Dr. Vaishali Parasania welcomed the Guest speaker Dr. Radhika Javiya, Gynaecologist and Ms. Bhumika Zalavadia welcomed Dr. Shruti Kansagra, MD Psychiatrists. This was followed by a session by a classical prayer dance by the girls of computer department.

Then Dr. Radhika Javiya, Gynaecologist delivered her views on details of menstruation cycle in females. She nicely explained how to resolve the common problems during menstruation period. Her session has been very well appreciated by the Girls.

There was a nice classical solo dance performance by girl of computer department on the theme of Save Girl Child. There was a nice speech delivered by MBA girl regarding what is women empowerment what is the current situation of women in the society today. It was followed by beautiful performance of Instrumental guitar playing and singing by girls of MBA.

Dr. Shruti Kansagra, MD Psychiatrists delivered her views on management of stress in routine life. She explained the basic reasons because of which we get stressed and what steps we should follow to get out of it and be relaxed.

This session was followed by session delivered by Ms. Bela Bavalia, Beautician, Bonanza Saloon, who gave very good information regarding how to prevent our routine skin and hair problems. She gave tips of routine makeover also.

The programme was ended with the two Group dance performances by AITSDS and MBA girls. The entire programme was beautifully and elegantly anchored by Ms. Purohit Mahek of computer department and Ms. Avni of MBA department. The programme was attended by all the girls students and female faculties of ATMIYA university.