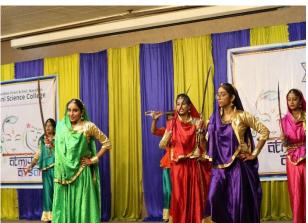

There was a nice classical solo dance performance by girl of computer department on the theme of Save Girl Child. There was a nice speech delivered by MBA girl regarding what is women empowerment what is the current situation of women in the society today. It was followed by beautiful performance of Instrumental guitar playing and singing by girls of MBA.

The programme was ended with the two Group dance performances by AITSDS and MBA girls. The entire programme was beautifully and elegantly anchored by Ms. Purohit Mahek of computer department and Ms. Avni of MBA department. The programme was attended by all the girls students and female faculties of ATMIYA university.