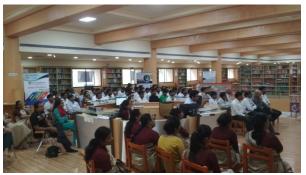

#### 1. Saturday Book Talk

Title of Activity "Saturday Book Talk" Ishavashya Upanishad of Osho

Date 29/02/2020

Venue Library and Learning Center

Speaker Kishan Gadhiya & Bhumika Zalavadia

Total Participants 20+

Details of Participants Students & Faculties of Library and Learning Centre

Coordinators of the event Team Library, Library and Learning Centre, Atmiya

University.

On 29th February, a Book talk was held on the book "Ishavashya Upanishad of Osho" by author— Osho. It was facilitated by Ms. Bhumika Zalavadiya, HOD, AITSDS-CE.