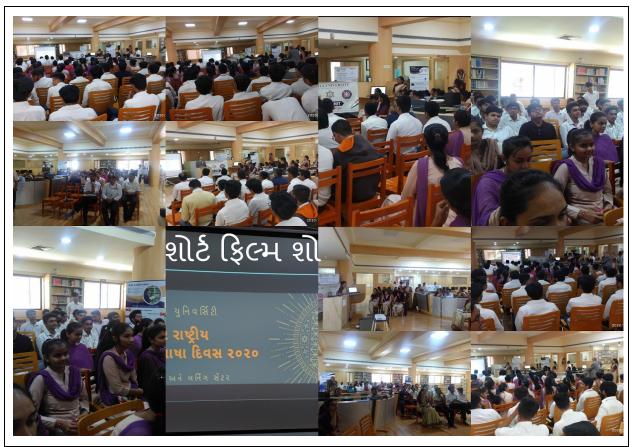

કાર્યક્રમની શરુઆત ગુજરાતી ભાષાની મહત્તા દર્શાવતા ગીત થી કરવામાં આવી. ધૂમકેતુની વાર્તા પોસ્ટ ઓફિસ પર બનેલી શોર્ટ ફિલ્મ બતાવવામાં આવી હતી. જે દર્શક ગણ પર અમીટ છાપ છોડી ગઇ. પિતા-પુત્રનાં પ્રેમને દર્શાવતી અન્ય ભાવાત્મક શોર્ટ ફિલ્મ દર્શાવવામાં આવેલ. ઝવેરયંદ મેધાણીની શ્રેષ્ઠ કૃતિ એવી પરણેતર વાર્તા રજૂ કરવામાં આવેલ હતી. આગળ કાર્યક્રમમાં ગુજરાતી ગરબાની જલક દર્શાવેલ. ત્યારબાદ માતૃભાષામાં ભાવનું મહત્વ અને માતૃભાષામાં પ્રાથમિક શિક્ષણ વિષય પર અનુક્રમે પ્રો. જિગર રત્નોતર અને પ્રો. ભૂમિકા ઝાલાવાડીયા એ પેનલ ડિસ્કરાન કરેલ. ભાષાની સમૃદ્ધિ, અને બાળકમાં રહેલ શક્તિનો વિકાસ માતૃભાષા દ્વારા વધુ સારી રીતે થઇ શકે છે તે વાત પર ભાર આપતા તેમણે કેટલાક આંકડા પણ રજૂ કરેલ. નવી પેઢીના ઊભરતા સિતારા એવા આત્મીય વિદ્યાર્થી ઋષિ કે જેવો ગુજરાતી કાવ્ય રયના કરે છે, તેમણે પ્રસંગ અનુરુપ કવિતા પ્રસ્તુત કરી હતી. સાથો સાથ અન્ય આત્મીય વિદ્યાર્થી નમન પંડ્યા કે જેવો લોક સાહિત્ય પર સારી પકડ ધરાવે છે; તેમણે માતૃભાષા ઉપર દોહા લલકારી વિદ્યાર્થીઓમાં જોશ ભરેલ. અંતમાં પ્રિન્સિપાલ ડૉ. જી.ડી. આયાર્ય સાહેબે માતૃભાષાનું મહત્વ ઉપર પ્રસંગોયિત વક્તવ્ય આપેલ. અને કાર્યક્રમમાં ભાગ લેનાર ને પુસ્તક આપી સન્માનીત કરેલ. કાર્યક્રમની પૂર્ણાંહૃતિ ગુજરાત રાજ્ય નું ગીત જય જાય ગરવી ગુજરાતથી કરવામાં આવેલ. વિદ્યાર્થીઓએ પુસ્તાક પ્રદર્શનનો લાહવો લીધેલ હતો, અને પોતાના મનગમતા સાહિત્યકારોના પુસ્તક વાંયવા લીધેલ હતા. કાર્યક્રમનાં આયોજનને સફળ બનાવવા માટે આત્મીય લાઈબ્રેરી અને લર્નિંગ સેન્ટરનાં ગ્રંથપાલ ડો.શીતલ ટાંક અને તેમની ટીમનો સિંહ ફાળો રહ્યો હતો. આંતર રાષ્ટ્રીય માતૃભાષા દિવસ ૨૦૨૦