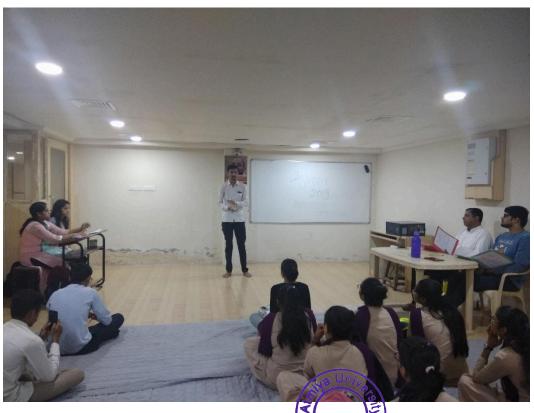

#### 1. Saturday Book Talk

Title of Activity "Saturday Book Talk" Ishavashya Upanishad of Osho

Date 29/02/2020

Venue Library and Learning Center

Speaker Kishan Gadhiya & Bhumika Zalavadia

Total Participants 20+

Details of Participants Students & Faculties of Library and Learning Centre

Coordinators of the event Team Library, Library and Learning Centre, Atmiya

University.

On 29th February, a Book talk was held on the book "Ishavashya Upanishad of Osho" by author— Osho. It was facilitated by Ms. Bhumika Zalavadiya, HOD, AITSDS-CE.