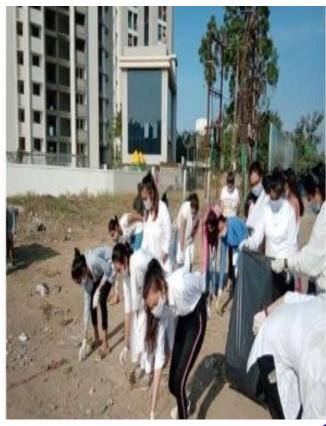

coordinator on or before 15 Sept. 2019

For further details, contact: Head, Department of Microbiology and Biotechnology

Head of Department
Department of Microbiology
Faculty of Science
Atmiya University
Rajkot

(c) +91 281 2563445 (a) +91 281 2563952





### ATMIYA University, Rajkot Faculty of Science Department of Microbiology

Date:02-10-2019

Beneficiaries: Society of Rajkot city

Participants: 160 students

Coordinator: DrMinaxiParmar

#### **Outcome:**

Swachh Bharat Abhiyan incorporates the channelization of mass awareness to enlighten common civilians regarding health, hygiene, and sanitation. It equally promotes the scientific technique and its real-time application to undergo the cleaning and sanitization process with personal safety maintenance and establishment of hygiene.











#### ATMIYA UNIVERSITY

#### DEPARTMENT OF MICROBIOLOGY

Swachh Bharat Abhiyan

Date:02-10-2019

|      |                                     | Enrollment                          | Date:02-10-2017 |
|------|-------------------------------------|-------------------------------------|-----------------|
| SrNo | Name of Students                    | Number                              | Sign            |
| 1    | Adodaria Leri Anilbhai              | 180602001                           | Present         |
| 2    | Adroja Bansi Amarshibhai            | 180602002                           | Present         |
| 3    | Ajudiya Yashvi Hasmukhbhai          | 180602003                           | Present         |
| 4    | Amrutiya Bhakti Gopalbhai           | 180602004