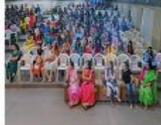

## SUMMARY REPORT International Women's Day Date – March 7,2020

**Chief Convenor – Dr. Sheetal Tank, Coordinator of AWAKE** 

**Organizer – Women Development Cell and AWAKE** 

No. of Participants – 354

Saree

MARCH 7, 2020, 9.30AM ONWARDS

VENUE: CENTRAL STEP AUDITORIUM

A two-hour programme/ workshop was organized by Women Development Cell, Atmiya University. The programme began with garlanding of Thakorji by Dr. Komal Borisagar, Chairperson WDC, ATMIYA and lamp lighting by our respected guests Dr. Radhika Javiya, Dr. Shruti Kanasagra and Women Development Cell coordinators of different institutes Dr. Komal Borisagar, AITS, Dr. Vaishali Parasania, MCA, Ms. Bhumika Zalavadia, AITSDS and Ms. Manali, MBA. Then Dr. Vaishali Parasania welcomed the Guest speaker Dr. Radhika Javiya, Gynaecologist and Ms. Bhumika Zalavadia welcomed Dr. Shruti Kansagra, MD Psychiatrists. This was followed by a session by a classical prayer dance by the girls of computer department.

The programme was ended with the two Group dance performances by AITSDS and MBA girls. The entire programme was beautifully and elegantly anchored by Ms. Purohit Mahek of computer department and Ms. Avni of MBA department. The programme was attended by all the girls students and female faculties of ATMIYA university.