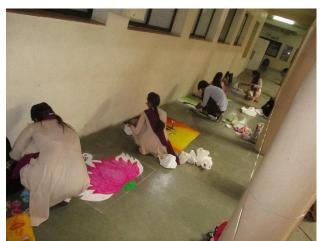

Vinod Kishorbhai Vaghela     | Mathematics       |
| 24 | Krupali Jigneshbhai Rathod   | MBA               |
| 25 | kemy dipakbhai vegad         | MBA               |
| 26 | Hiteshri Rasiklal Vagadiya   | Microbiology      |

### **Rank Details**

| Sr. No. | Student Name                    | Department        | Semeste<br>r | Rank            |
|---------|---------------------------------|-------------------|--------------|-----------------|
| 1       | Vinod Kishorbhai<br>Vaghela     | M.Sc. Mathematics | 3            | 1 <sup>st</sup> |
| 2       | Charmi Yogeshbhai<br>Agrawal    | MBA               | 3            | 2 <sup>nd</sup> |
| 3       | vishwa shaileshbhai<br>vachhani | Biotechnology     | 1            | 3 <sup>rd</sup> |



# Rangoli Competition

### **Event Photographs**















# Rangoli Competition







Ms. Rachana Joshi Coordinator Name and Signature





# **Poster Making Competition**



### Atmiya University ATMIYA AVSAR Art & Cultural Fest-2019

## **Summary Report**

### **Poster Making Competition**

Date - 24-7-2019

**Event Coordinators:** 

Mrs. Miral P.Ambavi, Mr. Parag D.Ajani

No. of Participants – 19



# **"ATMIYA AVSAR - 2019"**

(24th, 25th & 26th July 2019)

This is to inform all students that "ATMIYA AVSAR -2019" will be organized on the 24th, 25th & 26th of July 2019. The following events will be conducted during this period. Interested students can register online as per the details provided below and contact the respective coordinator for further information.

| <u>Literature Section</u> | Cultur              | al Section