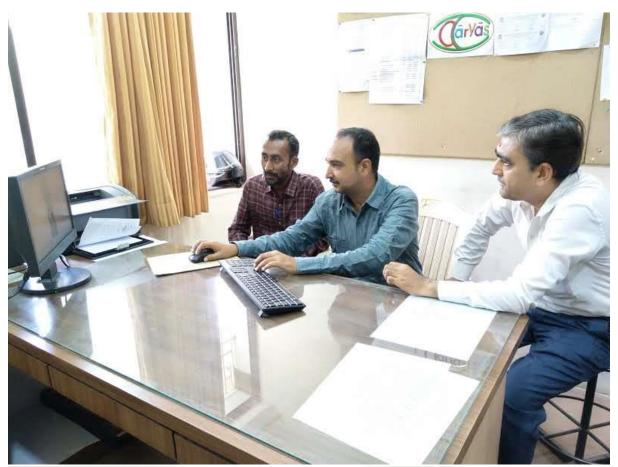

ast date for online registration: 23-07-2019
- 3. Fee payment must be made after completing e-registration, and the registration will only be confirmed upon payment.

Venue: Library, Timing: 10:30 AM to 5:00 PM.

- 4. Each student can participate in a maximum of three events.
- 5. Entry fee for each event: ₹30/-
- 6. All participants must adhere to the rules specified for each event.

#### **Note:**

Students selected in "ATMIYA AVSAR – 2019" will qualify for "Saurashtra University Youth Festival - 2019.

Chair Person Cultural Committee

**Event Name:** Spot Photography Competition

**Date:** 27 Jul 2019

**Time:** 07.30 am to 01:00 pm

**Coordinators:** Mr. Govind Vagadiya

**Venue:** Room no 11, Atmiya University.

**Total Participants:** 

**Event Details:** 





**Photographs** 





































### **Participant List**

| N<br>O. | GROUP<br>ID | PARTICIPANT NAME                                       | COURSE                  | RANK           |  |
|---------|-------------|--------------------------------------------------------|-------------------------|----------------|--|
| 1       | EID146      | PRASANN MAHESHBHAI PARMAR                              | B.Sc.<br>Biotechnology  | 3RD RANK       |  |
| 2       | EID184      | MAKDA ALI ASGER MAKDA TAIYABI BHAI<br>MAKDA            | B.Sc.<br>Biotechnology  |                |  |
| 3       | EID312      | MADHAV JITENDRABHAI DAVDA                              | B.B.A.                  |                |  |
| 4       | EID314      | JAINISH VIPULBHAI KAGATHARA                            | B.B.A.