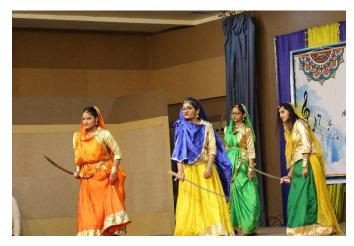

There was a nice classical solo dance performance by girl of computer department on the theme of Save Girl Child. There was a nice speech delivered by MBA girl regarding what is women empowerment what is the current situation of women in the society today. It was followed by beautiful performance of Instrumental guitar playing and singing by girls of MBA.

The programme was ended with the two Group dance performances by AITSDS and MBA girls. The entire programme was beautifully and elegantly anchored by Ms. Purohit Mahek of computer department and Ms. Avni of MBA department. The programme was attended by all the girls students and female faculties of ATMIYA university.