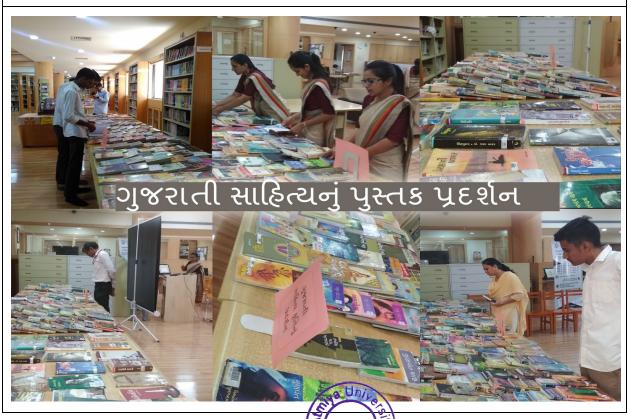

Coordinators of the event Team Library, Library and Learning Centre, Atmiya

University.

આત્મીય યુનિવર્સિટી દ્વારા માતૃભાષા દિવસની ઉજવણી કાર્યકર્મ નું આયોજન તા. 20-02-2020 નાં રોજ કરવામાં આવેલ. જેમાં, ગુજરાતી સાહિત્યના ધરોહર એવા સાહિત્યકારોની કૃતિનું પ્રદર્શન તથા ગુજરાતી શ્રેષ્ઠ શોર્ટફીલ્મ તથા ગુજરાતી ભાષાની સમૃધ્ધિને તાદ્રશ્ય કરતી વાર્તા વાંયન અને વાર્તાલાપનું આયોજન આત્મીય લાયબ્રેરી અને લર્નિંગ સેંટરમાં બપોરે 12 વાગ્યાથી કરવામાં આવેલ. જેમાં બહોળી સંખ્યામાં વિદ્યાર્થી ભાઈઓ અને બહેનો તથા પ્રિન્સિપાલ સર અને શિક્ષકગણે ભાગ લીધો હતો.

કાર્યક્રમની શરુઆત ગુજરાતી ભાષાની મહત્તા દર્શાવતા ગીત થી કરવામાં આવી. ધૂમકેતુની વાર્તા પોસ્ટ ઓફિસ પર બનેલી શોર્ટ ફિલ્મ બતાવવામાં આવી હતી. જે દર્શક ગણ પર અમીટ છાપ છોડી ગઇ. પિતા-પુત્રનાં પ્રેમને દર્શાવતી અન્ય ભાવાત્મક શોર્ટ ફિલ્મ દર્શાવવામાં આવેલ. ઝવેરયંદ મેધાણીની શ્રેષ્ઠ કૃતિ એવી પરણેતર વાર્તા રજૂ કરવામાં આવેલ હતી. આગળ કાર્યક્રમમાં ગુજરાતી ગરબાની જલક દર્શાવેલ. ત્યારબાદ માતૃભાષામાં ભાવનું મહત્વ અને માતૃભાષામાં પ્રાથમિક શિક્ષણ વિષય પર અનુક્રમે પ્રો. જિગર રત્નોતર અને પ્રો. ભૂમિકા ઝાલાવાડીયા એ પેનલ ડિસ્કરાન કરેલ. ભાષાની સમૃદ્ધિ, અને બાળકમાં રહેલ શક્તિનો વિકાસ માતૃભાષા દ્વારા વધુ સારી રીતે થઇ શકે છે તે વાત પર ભાર આપતા તેમણે કેટલાક આંકડા પણ રજૂ કરેલ. નવી પેઢીના ઊભરતા સિતારા એવા આત્મીય વિદ્યાર્થી ઋષિ કે જેવો ગુજરાતી કાવ્ય રયના કરે છે, તેમણે પ્રસંગ અનુરુપ કવિતા પ્રસ્તુત કરી હતી. સાથો સાથ અન્ય આત્મીય વિદ્યાર્થી નમન પંડ્યા કે જેવો લોક સાહિત્ય પર સારી પકડ ધરાવે છે; તેમણે માતૃભાષા ઉપર દોહા લલકારી વિદ્યાર્થીઓમાં જોશ ભરેલ. અંતમાં પ્રિન્સિપાલ ડૉ. જી.ડી. આયાર્ય સાહેબે માતૃભાષાનું મહત્વ ઉપર પ્રસંગોયિત વક્તવ્ય આપેલ. અને કાર્યક્રમમાં ભાગ લેનાર ને પુસ્તક આપી સન્માનીત કરેલ. કાર્યક્રમની પૂર્ણાંહૃતિ ગુજરાત રાજ્ય નું ગીત જય જાય ગરવી ગુજરાતથી કરવામાં આવેલ. વિદ્યાર્થીઓએ પુસ્તાક પ્રદર્શનનો લાહવો લીધેલ હતો, અને પોતાના મનગમતા સાહિત્યકારોના પુસ્તક વાંયવા લીધેલ હતા. કાર્યક્રમનાં આયોજનને સફળ બનાવવા માટે આત્મીય લાઈબ્રેરી અને લર્નિંગ સેન્ટરનાં ગ્રંથપાલ ડો.શીતલ ટાંક અને તેમની ટીમનો સિંહ ફાળો રહ્યો હતો. આંતર રાષ્ટ્રીય માતૃભાષા દિવસ ૨૦૨૦