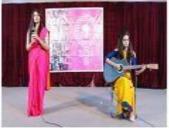

There was a nice classical solo dance performance by girl of computer department on the theme of Save Girl Child. There was a nice speech delivered by MBA girl regarding what is women empowerment what is the current situation of women in the society today. It was followed by beautiful performance of Instrumental guitar playing and singing by girls of MBA.