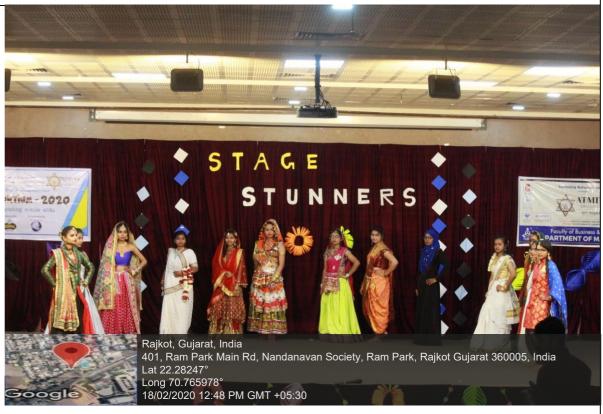

ath-Bandhan                  | Isha karia         | D. J. A  |
| 2          | (Team Building)               | Neha Kava          | Rank – 2 |
|            |                               | Rishana Charania   |          |
|            |                               | Sonali Ajani       |          |
| 2          | Gath-Bandhan                  | Subha Kuman        | D 1 2    |
| 3          | (Team Building)               | Jill Bhatti        | Rank – 3 |
|            |                               | Surbhi Vaghela     |          |
| 4          | Vaad Vivad<br>(GD and Debate) | Nirali Badiyani    | Rank – 2 |





1<sup>st</sup> Rank in Talent Show



2<sup>nd</sup> Rank in Team Building



3<sup>rd</sup> Rank in Team Building



2<sup>nd</sup> Rank ir September 2 to 10 to 1





















**Event Coordinator** 

Yogidham Gurukul, Kalawad Road, Rajkot - 360005, Gujarat (INDIA)

| Event Name |                      | 'CONSORTIUM-2020'