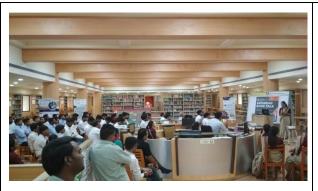

#### 1. Saturday Book Talk

Title of Activity "Saturday Book Talk" Ishavashya Upanishad of Osho

Date 29/02/2020

Venue Library and Learning Center

Speaker Kishan Gadhiya & Bhumika Zalavadia

Total Participants 20+

Details of Participants Students & Faculties of Library and Learning Centre

Coordinators of the event Team Library, Library and Learning Centre, Atmiya

University.

On 29th February, a Book talk was held on the book "Ishavashya Upanishad of Osho" by author— Osho. It was facilitated by Ms. Bhumika Zalavadiya, HOD, AITSDS-CE.