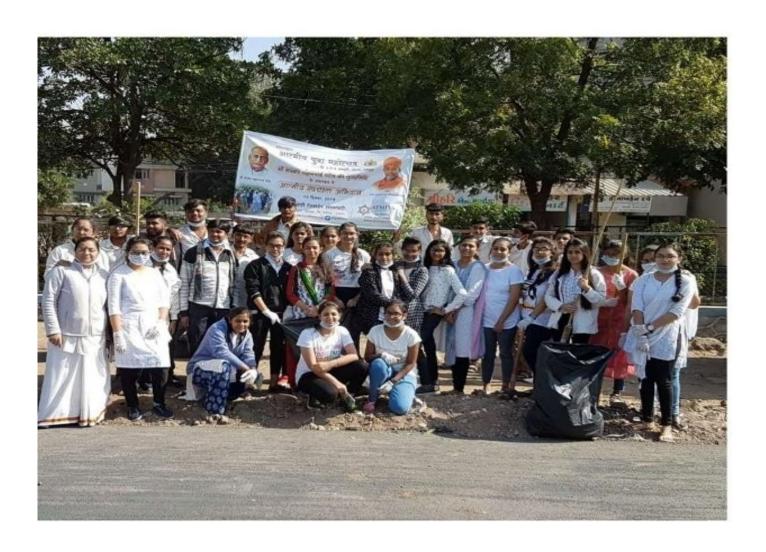

dinator on or before 15 Sept. 2019

For further details, contact: Head, Department of Microbiology and Biotechnology

Head of Department
Department of Microbiology
Faculty of Science
Atmiya University
Rajkot

(c) +91 281 2563445 (a) +91 281 2563952





### ATMIYA University, Rajkot Faculty of Science Department of Microbiology

Date:02-10-2019

Beneficiaries: Society of Rajkot city

Participants: 160 students

Coordinator: DrMinaxiParmar

#### **Outcome:**

Swachh Bharat Abhiyan incorporates the channelization of mass awareness to enlighten common civilians regarding health, hygiene, and sanitation. It equally promotes the scientific technique and its real-time application to undergo the cleaning and sanitization process with personal safety maintenance and establishment of hygiene.











#### ATMIYA UNIVERSITY

#### DEPARTMENT OF MICROBIOLOGY

Swachh Bharat Abhiyan

Date:02-10-2019

|      |                                     | Enrollment                          | Date:02-10-2017 |
|------|-------------------------------------|-------------------------------------|-----------------|
| SrNo | Name of Students                    | Number                              | Sign            |
| 1    | Adodaria Leri Anilbhai              | 180602001                           | Present         |
| 2    | Adroja Bansi Amarshibhai            | 180602002                           | Present         |
| 3    | Ajudiya Yashvi Hasmukhbhai          | 180602003                           | Present         |
| 4    | Amrutiya Bhakti Gopalbhai           | 180602004