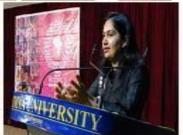

Then Dr. Radhika Javiya, Gynaecologist delivered her views on details of menstruation cycle in females. She nicely explained how to resolve the common problems during menstruation period. Her session has been very well appreciated by the Girls.

Dr. Shruti Kansagra, MD Psychiatrists delivered her views on management of stress in routine life. She explained the basic reasons because of which we get stressed and what steps we should follow to get out of it and be relaxed.