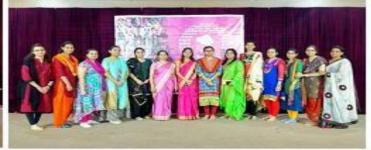

There was a nice classical solo dance performance by girl of computer department on the theme of Save Girl Child. There was a nice speech delivered by MBA girl regarding what is women empowerment what is the current situation of women in the society today. It was followed by beautiful performance of Instrumental guitar playing and singing by girls of MBA.

The programme was ended with the two Group dance performances by AITSDS and MBA girls. The entire programme was beautifully and elegantly anchored by Ms. Purohit Mahek of computer department and Ms. Avni of MBA department. The programme was attended by all the girls students and female faculties of ATMIYA university.