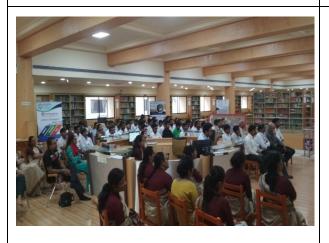

#### 1. Matru Bhasha Divas

Title of Activity "Matru Bhasha Divas"

Date 20/02/2020

Venue Library and Learning Center

Organizer Team Library

Total Participants 100+

Details of Participants Students & Faculties of Library and Learning Centre

Coordinators of the event Team Library, Library and Learning Centre, Atmiya

University.

આત્મીય યુનિવર્સિટી દ્વારા માતૃભાષા દિવસની ઉજવણી કાર્યકર્મ નું આયોજન તા. 20-02-2020 નાં રોજ કરવામાં આવેલ. જેમાં, ગુજરાતી સાહિત્યના ધરોહર એવા સાહિત્યકારોની કૃતિનું પ્રદર્શન તથા ગુજરાતી શ્રેષ્ઠ શોર્ટફીલ્મ તથા ગુજરાતી ભાષાની સમૃધ્ધિને તાદ્રશ્ય કરતી વાર્તા વાંયન અને વાર્તાલાપનું આયોજન આત્મીય લાયબ્રેરી અને લર્નિંગ સેંટરમાં બપોરે 12 વાગ્યાથી કરવામાં આવેલ. જેમાં બહોળી સંખ્યામાં વિદ્યાર્થી ભાઈઓ અને બહેનો તથા પ્રિન્સિપાલ સર અને શિક્ષકગણે ભાગ લીધો હતો.