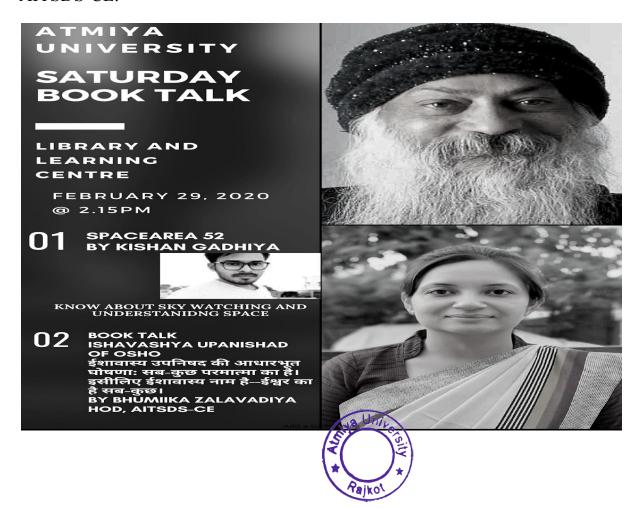

#### 1. Saturday Book Talk

Title of Activity "Saturday Book Talk" Ishavashya Upanishad of Osho

Date 29/02/2020

Venue Library and Learning Center

Speaker Kishan Gadhiya & Bhumika Zalavadia

Total Participants 20+

Details of Participants Students & Faculties of Library and Learning Centre

Coordinators of the event Team Library, Library and Learning Centre, Atmiya

University.

On 29th February, a Book talk was held on the book "Ishavashya Upanishad of Osho" by author— Osho. It was facilitated by Ms. Bhumika Zalavadiya, HOD, AITSDS-CE.