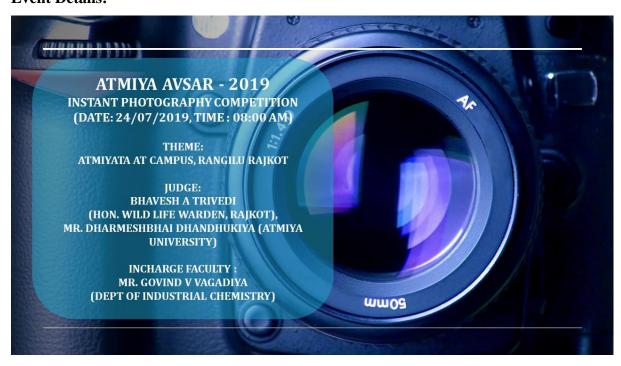

e from 15/07/2019)

- 2. Last date for online registration: 23-07-2019
- 3. Fee payment must be made after completing e-registration, and the registration will only be confirmed upon payment.

Venue: Library, Timing: 10:30 AM to 5:00 PM.

- 4. Each student can participate in a maximum of three events.
- 5. Entry fee for each event: ₹30/-
- 6. All participants must adhere to the rules specified for each event.

#### **Note:**

Students selected in "ATMIYA AVSAR – 2019" will qualify for "Saurashtra University Youth Festival - 2019.

Chair Person Cultural Committee

**Event Name:** Spot Photography Competition

**Date:** 27 Jul 2019

**Time:** 07.30 am to 01:00 pm

**Coordinators:** Mr. Govind Vagadiya

**Venue:** Room no 11, Atmiya University.

**Total Participants:** 

**Event Details:** 





**Photographs** 





































### **Participant List**

| N<br>O. | GROUP<br>ID | PARTICIPANT NAME                                       | COURSE                  | RANK           |  |
|---------|-------------|--------------------------------------------------------|-------------------------|----------------|--|
| 1       | EID146      | PRASANN MAHESHBHAI PARMAR                              | B.Sc.<br>Biotechnology  | 3RD RANK       |  |
| 2       | EID184      | MAKDA ALI ASGER MAKDA TAIYABI BHAI<br>MAKDA            | B.Sc.<br>Biotechnology  |                |  |
| 3       | EID312      | MADHAV JITENDRABHAI DAVDA                              | B.B.A.                  |                |  |
| 4       | EID314      | JAINISH VIPULBHAI KAGATHARA