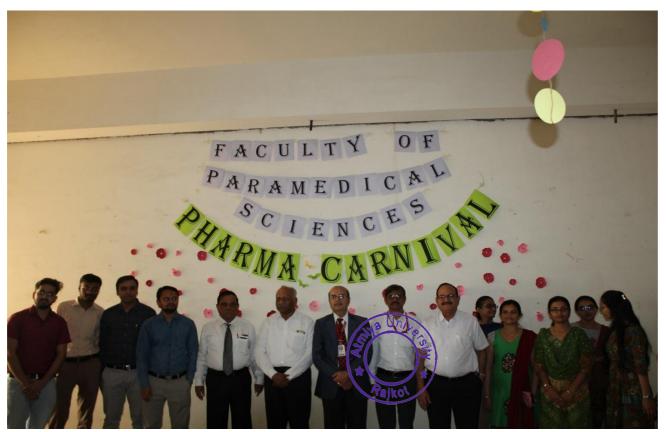

team and 1<sup>st</sup>, 2nd and 3<sup>rd</sup> prize will be given to the winners.
- ✓ The reporting time is 10: 30 a.m.
- ✓ Games will start by 11:00 o'clock.





## **FOOD STALL**

- ✓ Do registration for the event on or before 13/02/2020 during college hours.
- ✓ Use of Mobile phone is strictly prohibited during the events.
- ✓ Reporting time is 10:00 a.m.

सुहदं सर्वभूतानाम्

- ✓ Registration fees per stall are Rs.250.
- ✓ Event will be from 11:00 to 1:30 p.m.
- ✓ You can also put stalls for art (mahendi and tattoos).
- ✓ Only one table will be provided per stall.
- ✓ Bring your own requirements.
- ✓ Electricity will be provided.
- ✓ Gas will not be provided.



## Photo Gallery



सुहदं सर्वभूतानाम्







सुहृदं सर्वभूतानाम्







सुहृदं सर्वभूतानाम्







सुहदं सर्वभूतानाम्







सुहदं सर्वभूतानाम्

Yogidham Gurukul, Kalawad Road, Rajkot - 360005, Gujarat (INDIA)



We specially thank to Ms. Rachna Joshi, Assistant Professor for guiding the students for decoration of venue of the event.





सुहृदं सर्वभूतानाम्

Yogidham Gurukul, Kalawad Road, Rajkot - 360005, Gujarat (INDIA)

### List of Participants

|       |            | List of P                     |
|-------|------------|-------------------------------|
|       | Enrollment |                               |
| Sr.No | No.        | Name of the Candidate         |
| 1     | 190501001  | Radhika Dineshbhai Aghera     |
| 2     | 190501002  | Janvi Mukeshbhai Ajani        |
| 3     | 190501003  | Shrutiben Mansukhbhai Amipara |
| 4     | 100501005  | Chandreshkumar Rasikbhai      |
| 4     | 190501005  | Bhan