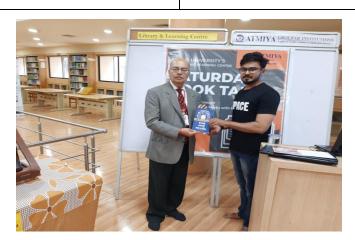

#### 1. Saturday Book Talk

Title of Activity "Saturday Book Talk" Ishavashya Upanishad of Osho

Date 29/02/2020

Venue Library and Learning Center

Speaker Kishan Gadhiya & Bhumika Zalavadia

Total Participants 20+

Details of Participants Students & Faculties of Library and Learning Centre

Coordinators of the event Team Library, Library and Learning Centre, Atmiya

University.

On 29th February, a Book talk was held on the book "Ishavashya Upanishad of Osho" by author— Osho. It was facilitated by Ms. Bhumika Zalavadiya, HOD, AITSDS-CE.