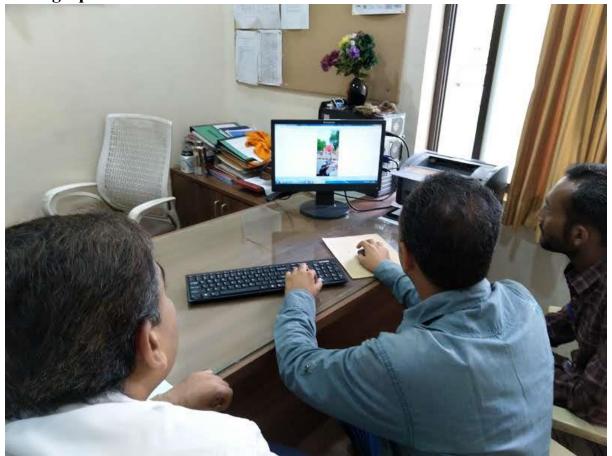

2. Last date for online registration: 23-07-2019
- 3. Fee payment must be made after completing e-registration, and the registration will only be confirmed upon payment.

Venue: Library, Timing: 10:30 AM to 5:00 PM.

- 4. Each student can participate in a maximum of three events.
- 5. Entry fee for each event: ₹30/-
- 6. All participants must adhere to the rules specified for each event.

#### **Note:**

Students selected in "ATMIYA AVSAR – 2019" will qualify for "Saurashtra University Youth Festival - 2019.

Chair Person Cultural Committee

**Event Name:** Spot Photography Competition

**Date:** 27 Jul 2019

**Time:** 07.30 am to 01:00 pm

**Coordinators:** Mr. Govind Vagadiya

**Venue:** Room no 11, Atmiya University.

**Total Participants:** 

**Event Details:** 





**Photographs** 





































### **Participant List**

| N<br>O. | GROUP<br>ID | PARTICIPANT NAME                                       | COURSE                  | RANK           |  |
|---------|-------------|--------------------------------------------------------|-------------------------|----------------|--|
| 1       | EID146      | PRASANN MAHESHBHAI PARMAR                              | B.Sc.<br>Biotechnology  | 3RD RANK       |  |
| 2       | EID184      | MAKDA ALI ASGER MAKDA TAIYABI BHAI<br>MAKDA            | B.Sc.<br>Biotechnology  |                |  |
| 3       | EID312      | MADHAV JITENDRABHAI DAVDA                              | B.B.A.                  |                |  |
| 4       | EID314      | JAINISH VIPULBHAI KAGATHARA                            | B.B.A.