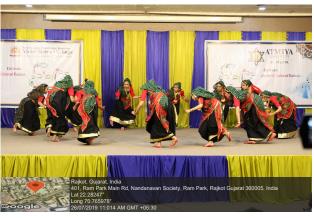

Saree

MARCH 7, 2020, 9.30AM ONWARDS

VENUE: CENTRAL STEP AUDITORIUM

A two-hour programme/ workshop was organized by Women Development Cell, Atmiya University. The programme began with garlanding of Thakorji by Dr. Komal Borisagar, Chairperson WDC, ATMIYA and lamp lighting by our respected guests Dr. Radhika Javiya, Dr. Shruti Kanasagra and Women Development Cell coordinators of different institutes Dr. Komal Borisagar, AITS, Dr. Vaishali Parasania, MCA, Ms. Bhumika Zalavadia, AITSDS and Ms. Manali, MBA. Then Dr. Vaishali Parasania welcomed the Guest speaker Dr. Radhika Javiya, Gynaecologist and Ms. Bhumika Zalavadia welcomed Dr. Shruti Kansagra, MD Psychiatrists. This was followed by a session by a classical prayer dance by the girls of computer department.

There was a nice classical solo dance performance by girl of computer department on the theme of Save Girl Child. There was a nice speech delivered by MBA girl regarding what is women empowerment what is the current situation of women in the society today. It was followed by beautiful performance of Instrumental guitar playing and singing by girls of MBA.

The programme was ended with the two Group dance performances by AITSDS and MBA girls. The entire programme was beautifully and elegantly anchored by Ms. Purohit Mahek of computer department and Ms. Avni of MBA department. The programme was attended by all the girls students and female faculties of ATMIYA university.