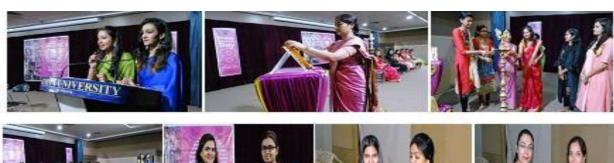

## SUMMARY REPORT International Women's Day Date – March 7,2020

**Chief Convenor – Dr. Sheetal Tank, Coordinator of AWAKE** 

**Organizer – Women Development Cell and AWAKE** 

No. of Participants – 354

Saree

MARCH 7, 2020, 9.30AM ONWARDS

VENUE: CENTRAL STEP AUDITORIUM

A two-hour programme/ workshop was organized by Women Development Cell, Atmiya University. The programme began with garlanding of Thakorji by Dr. Komal Borisagar, Chairperson WDC, ATMIYA and lamp lighting by our respected guests Dr. Radhika Javiya, Dr. Shruti Kanasagra and Women Development Cell coordinators of different institutes Dr. Komal Borisagar, AITS, Dr. Vaishali Parasania, MCA, Ms. Bhumika Zalavadia, AITSDS and Ms. Manali, MBA. Then Dr. Vaishali Parasania welcomed the Guest speaker Dr. Radhika Javiya, Gynaecologist and Ms. Bhumika Zalavadia welcomed Dr. Shruti Kansagra, MD Psychiatrists. This was followed by a session by a classical prayer dance by the girls of computer department.

Then Dr. Radhika Javiya, Gynaecologist delivered her views on details of menstruation cycle in females. She nicely explained how to resolve the common problems during menstruation period. Her session has been very well appreciated by the Girls.

There was a nice classical solo dance performance by girl of computer department on the theme of Save Girl Child. There was a nice speech delivered by MBA girl regarding what is women empowerment what is the current situation of women in the society today. It was followed by beautiful performance of Instrumental guitar playing and singing by girls of MBA.

Dr. Shruti Kansagra, MD Psychiatrists delivered her views on management of stress in routine life. She explained the basic reasons because of which we get stressed and what steps we should follow to get out of it and be relaxed.

This session was followed by session delivered by Ms. Bela Bavalia, Beautician, Bonanza Saloon, who gave very good information regarding how to prevent our routine skin and hair problems. She gave tips of routine makeover also.

The programme was ended with the two Group dance performances by AITSDS and MBA girls. The entire programme was beautifully and elegantly anchored by Ms. Purohit Mahek of computer department and Ms. Avni of MBA department. The programme was attended by all the girls students and female faculties of ATMIYA university.