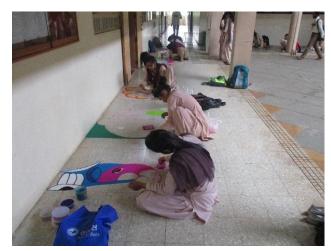

| Vinod Kishorbhai Vaghela     | Mathematics       |
| 24 | Krupali Jigneshbhai Rathod   | MBA               |
| 25 | kemy dipakbhai vegad         | MBA               |
| 26 | Hiteshri Rasiklal Vagadiya   | Microbiology      |

### **Rank Details**

| Sr. No. | Student Name                    | Department        | Semeste<br>r | Rank            |
|---------|---------------------------------|-------------------|--------------|-----------------|
| 1       | Vinod Kishorbhai<br>Vaghela     | M.Sc. Mathematics | 3            | 1 <sup>st</sup> |
| 2       | Charmi Yogeshbhai<br>Agrawal    | MBA               | 3            | 2 <sup>nd</sup> |
| 3       | vishwa shaileshbhai<br>vachhani | Biotechnology     | 1            | 3 <sup>rd</sup> |



# Rangoli Competition

### **Event Photographs**















# Rangoli Competition







Ms. Rachana Joshi Coordinator Name and Signature





# **Poster Making Competition**



### Atmiya University ATMIYA AVSAR Art & Cultural Fest-2019

## **Summary Report**

### **Poster Making Competition**

Date - 24-7-2019

**Event Coordinators:** 

Mrs. Miral P.Ambavi, Mr. Parag D.Ajani

No. of Participants – 19



# **"ATMIYA AVSAR - 2019"**

(24th, 25th & 26th July 2019)

This is to inform all students that "ATMIYA AVSAR -2019" will be organized on the 24th, 25th & 26th of July 2019. The following events will be conducted during this period. Interested students can register online as per the details provided below and contact the respective coordinator for further information.

| <u>Literature Section</u> | Cultur              | al Section