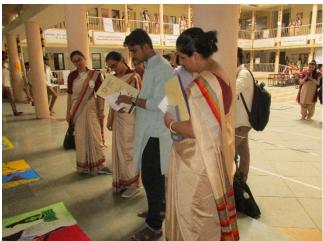

Saree

MARCH 7, 2020, 9.30AM ONWARDS

VENUE: CENTRAL STEP AUDITORIUM

A two-hour programme/ workshop was organized by Women Development Cell, Atmiya University. The programme began with garlanding of Thakorji by Dr. Komal Borisagar, Chairperson WDC, ATMIYA and lamp lighting by our respected guests Dr. Radhika Javiya, Dr. Shruti Kanasagra and Women Development Cell coordinators of different institutes Dr. Komal Borisagar, AITS, Dr. Vaishali Parasania, MCA, Ms. Bhumika Zalavadia, AITSDS and Ms. Manali, MBA. Then Dr. Vaishali Parasania welcomed the Guest speaker Dr. Radhika Javiya, Gynaecologist and Ms. Bhumika Zalavadia welcomed Dr. Shruti Kansagra, MD Psychiatrists. This was followed by a session by a classical prayer dance by the girls of computer department.

The programme was ended with the two Group dance performances by AITSDS and MBA girls. The entire programme was beautifully and elegantly anchored by Ms. Purohit Mahek of computer department and Ms. Avni of MBA department. The programme was attended by all the girls students and female faculties of ATMIYA university.