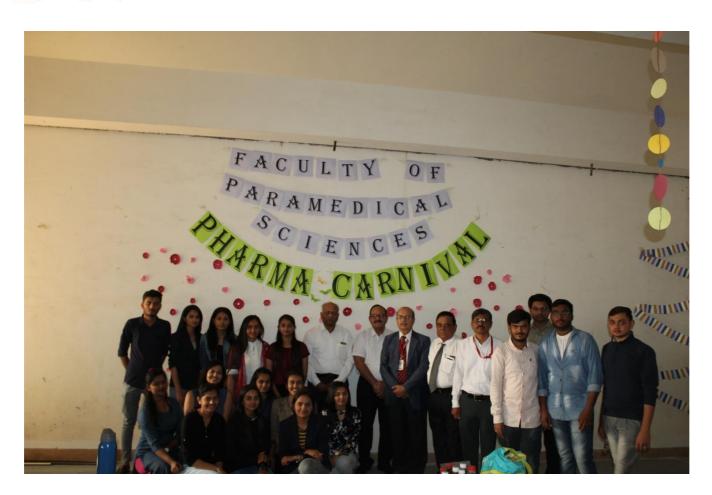

he reporting time is 10: 30 a.m.
- ✓ Games will start by 11:00 o'clock.





## **FOOD STALL**

- ✓ Do registration for the event on or before 13/02/2020 during college hours.
- ✓ Use of Mobile phone is strictly prohibited during the events.
- ✓ Reporting time is 10:00 a.m.

सुहदं सर्वभूतानाम्

- ✓ Registration fees per stall are Rs.250.
- ✓ Event will be from 11:00 to 1:30 p.m.
- ✓ You can also put stalls for art (mahendi and tattoos).
- ✓ Only one table will be provided per stall.
- ✓ Bring your own requirements.
- ✓ Electricity will be provided.
- ✓ Gas will not be provided.



## Photo Gallery



सुहदं सर्वभूतानाम्







सुहृदं सर्वभूतानाम्







सुहृदं सर्वभूतानाम्







सुहदं सर्वभूतानाम्







सुहदं सर्वभूतानाम्

Yogidham Gurukul, Kalawad Road, Rajkot - 360005, Gujarat (INDIA)



We specially thank to Ms. Rachna Joshi, Assistant Professor for guiding the students for decoration of venue of the event.





सुहृदं सर्वभूतानाम्

Yogidham Gurukul, Kalawad Road, Rajkot - 360005, Gujarat (INDIA)

### List of Participants

|       |            | List of P                     |
|-------|------------|-------------------------------|
|       | Enrollment |                               |
| Sr.No | No.        | Name of the Candidate         |
| 1     | 190501001  | Radhika Dineshbhai Aghera     |
| 2     | 190501002  | Janvi Mukeshbhai Ajani        |
| 3     | 190501003  | Shrutiben Mansukhbhai Amipara |
| 4     | 100501005  | Chandreshkumar Rasikbhai      |
| 4     | 190501005  | Bhanderi                      |
| 5     | 190501007  | Ayushi Haresh Bhatt           |
| 6