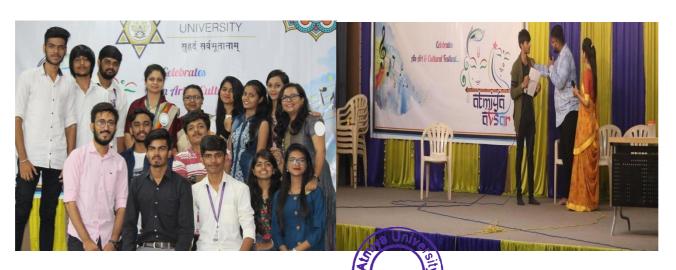

nt Name:** Skit Competition

**Date:** 25/07/2019

**Time:** 10:00 am onwards

Coordinators: Ms. Sapana Devani, Ms. Prathana Barai

**Venue:** Seminar Hall - 422

**Total Participants: 34** 

**Event Details:** 

### (૦૨) લાધુનાટક (સ્કીટ) (Skits):

• ડીપાર્ટમેન્ટ દીઠ એક જ ગૃપ ભાગ લઈ શકશે.

- આ સ્પર્ધામાં વધુમાં વધુ ક સ્પર્ધકો ભાગ લઈ શકશે.
- દરેક રજૂઆત માટે મહત્તમ સમય ૧૦ મિનિટ ફાળવશે.
- વેશભૂષા, નેપથ્ય અને પાશ્ચાત સંગીતનો ઉપયોગ કરી શકાશે. વ્યક્તિગત ટીકા, વ્યંગ કે ધસતા શબ્દ પ્રયોગ તેમજ ફિંસાના દ્રશ્યો રજુ કરી શકાશે નફી.
- નોંધણી સાથે લાધુનાતાકના (ગુજરાતી, હિન્દી, અંગ્રેજી) વિષયવસ્તુનો લેખિત ટુંકસાર જોડવાનો રહેશે.
- નિર્ણય મુખ્યત્વે નાટકીય રજૂઆત, મંચકલા, વિષયવસ્તુ અને સમગ્ર અસર પર આધારિત રહેશે.
- બિભત્સ અને કટાક્ષથી દૂર રહી ફક્ત નિર્દોષ વ્યંગ અને હ્રાસ્ય અપેક્ષિત રહેશે.

### **Photographs**









## Participants List

|     |           | Event Name - Sl         | xit Competition        |                |
|-----|-----------|-------------------------|------------------------|----------------|
| No. | Group Id  | Participant name        | Department             | Present/Absent |
| 1   |           | Prem Anadakat           | Information Technology | Present        |
| 2   | GROUP 29  | Rajdipsinh Chudasma     | Information Technology | Present        |
| 3   |           | Hardik Magiya           | Information Technology | Present        |
| 4   |           | Dhaval Sabapara         | Computer Engineering   | Present        |
| 5   | ]         | Adarsh Viradiya         | Computer Engineering   | Present        |
| 6   | CDOUD 46  | Tej Vaidya              | Computer Engineering