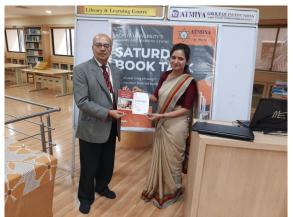

#### 1. Saturday Book Talk

Title of Activity "Saturday Book Talk" Ishavashya Upanishad of Osho

Date 29/02/2020

Venue Library and Learning Center

Speaker Kishan Gadhiya & Bhumika Zalavadia

Total Participants 20+

Details of Participants Students & Faculties of Library and Learning Centre

Coordinators of the event Team Library, Library and Learning Centre, Atmiya

University.

On 29th February, a Book talk was held on the book "Ishavashya Upanishad of Osho" by author— Osho. It was facilitated by Ms. Bhumika Zalavadiya, HOD, AITSDS-CE.