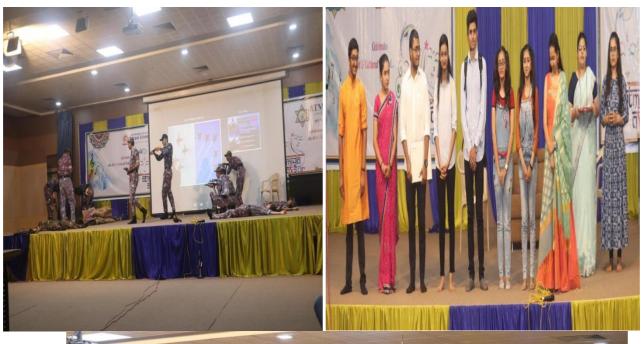

Name:** Skit Competition

**Date:** 25/07/2019

**Time:** 10:00 am onwards

Coordinators: Ms. Sapana Devani, Ms. Prathana Barai

**Venue:** Seminar Hall - 422

**Total Participants: 34** 

**Event Details:** 

### (૦૨) લાધુનાટક (સ્કીટ) (Skits):

• ડીપાર્ટમેન્ટ દીઠ એક જ ગૃપ ભાગ લઈ શકશે.

- આ સ્પર્ધામાં વધુમાં વધુ ક સ્પર્ધકો ભાગ લઈ શકશે.
- દરેક રજૂઆત માટે મહત્તમ સમય ૧૦ મિનિટ ફાળવશે.
- વેશભૂષા, નેપથ્ય અને પાશ્ચાત સંગીતનો ઉપયોગ કરી શકાશે. વ્યક્તિગત ટીકા, વ્યંગ કે ધસતા શબ્દ પ્રયોગ તેમજ ફિંસાના દ્રશ્યો રજુ કરી શકાશે નફી.
- નોંધણી સાથે લાધુનાતાકના (ગુજરાતી, હિન્દી, અંગ્રેજી) વિષયવસ્તુનો લેખિત ટુંકસાર જોડવાનો રહેશે.
- નિર્ણય મુખ્યત્વે નાટકીય રજૂઆત, મંચકલા, વિષયવસ્તુ અને સમગ્ર અસર પર આધારિત રહેશે.
- બિભત્સ અને કટાક્ષથી દૂર રહી ફક્ત નિર્દોષ વ્યંગ અને હ્રાસ્ય અપેક્ષિત રહેશે.

### **Photographs**









## Participants List

|     |           | Event Name - Sl         | xit Competition        |                |
|-----|-----------|-------------------------|------------------------|----------------|
| No. | Group Id  | Participant name        | Department             | Present/Absent |
| 1   |           | Prem Anadakat           | Information Technology | Present        |
| 2   | GROUP 29  | Rajdipsinh Chudasma     | Information Technology | Present        |
| 3   |           | Hardik Magiya           | Information Technology | Present        |
| 4   |           | Dhaval Sabapara         | Computer Engineering   | Present        |
| 5   | ]         | Adarsh Viradiya         | Computer Engineering   | Present        |
| 6   | CDOUD 46  | Tej Vaidya              | Computer Engineering