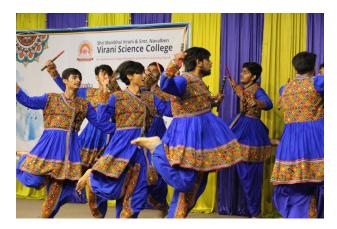

The programme was ended with the two Group dance performances by AITSDS and MBA girls. The entire programme was beautifully and elegantly anchored by Ms. Purohit Mahek of computer department and Ms. Avni of MBA department. The programme was attended by all the girls students and female faculties of ATMIYA university.