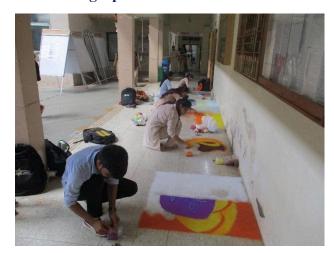

3 | Vinod Kishorbhai Vaghela     | Mathematics       |
| 24 | Krupali Jigneshbhai Rathod   | MBA               |
| 25 | kemy dipakbhai vegad         | MBA               |
| 26 | Hiteshri Rasiklal Vagadiya   | Microbiology      |

### **Rank Details**

| Sr. No. | Student Name                    | Department        | Semeste<br>r | Rank            |
|---------|---------------------------------|-------------------|--------------|-----------------|
| 1       | Vinod Kishorbhai<br>Vaghela     | M.Sc. Mathematics | 3            | 1 <sup>st</sup> |
| 2       | Charmi Yogeshbhai<br>Agrawal    | MBA               | 3            | 2 <sup>nd</sup> |
| 3       | vishwa shaileshbhai<br>vachhani | Biotechnology     | 1            | 3 <sup>rd</sup> |



# Rangoli Competition

### **Event Photographs**















# Rangoli Competition







Ms. Rachana Joshi Coordinator Name and Signature





# **Poster Making Competition**



### Atmiya University ATMIYA AVSAR Art & Cultural Fest-2019

## **Summary Report**

### **Poster Making Competition**

Date - 24-7-2019

**Event Coordinators:** 

Mrs. Miral P.Ambavi, Mr. Parag D.Ajani

No. of Participants – 19



# **"ATMIYA AVSAR - 2019"**

(24th, 25th & 26th July 2019)

This is to inform all students that "ATMIYA AVSAR -2019" will be organized on the 24th, 25th & 26th of July 2019. The following events will be conducted during this period. Interested students can register online as per the details provided below and contact the respective coordinator for further information.

| <u>Literature Section</u> | Cultur              | al Section