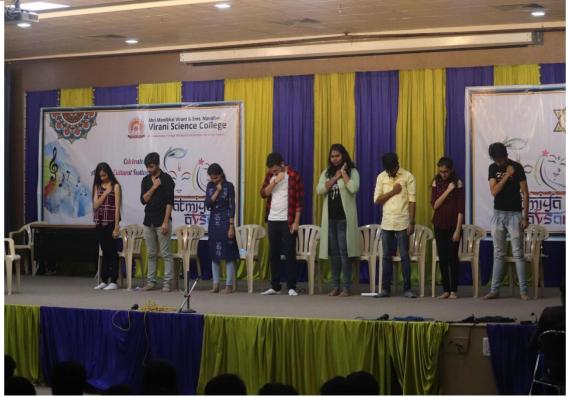

ame:** Skit Competition

**Date:** 25/07/2019

**Time:** 10:00 am onwards

Coordinators: Ms. Sapana Devani, Ms. Prathana Barai

**Venue:** Seminar Hall - 422

**Total Participants: 34** 

**Event Details:** 

### (૦૨) લાધુનાટક (સ્કીટ) (Skits):

• ડીપાર્ટમેન્ટ દીઠ એક જ ગૃપ ભાગ લઈ શકશે.

- આ સ્પર્ધામાં વધુમાં વધુ ક સ્પર્ધકો ભાગ લઈ શકશે.
- દરેક રજૂઆત માટે મહત્તમ સમય ૧૦ મિનિટ ફાળવશે.
- વેશભૂષા, નેપથ્ય અને પાશ્ચાત સંગીતનો ઉપયોગ કરી શકાશે. વ્યક્તિગત ટીકા, વ્યંગ કે ધસતા શબ્દ પ્રયોગ તેમજ ફિંસાના દ્રશ્યો રજુ કરી શકાશે નફી.
- નોંધણી સાથે લાધુનાતાકના (ગુજરાતી, હિન્દી, અંગ્રેજી) વિષયવસ્તુનો લેખિત ટુંકસાર જોડવાનો રહેશે.
- નિર્ણય મુખ્યત્વે નાટકીય રજૂઆત, મંચકલા, વિષયવસ્તુ અને સમગ્ર અસર પર આધારિત રહેશે.
- બિભત્સ અને કટાક્ષથી દૂર રહી ફક્ત નિર્દોષ વ્યંગ અને હ્રાસ્ય અપેક્ષિત રહેશે.

### **Photographs**









## Participants List

|     |           | Event Name - Sl         | xit Competition        |                |
|-----|-----------|-------------------------|------------------------|----------------|
| No. | Group Id  | Participant name        | Department             | Present/Absent |
| 1   |           | Prem Anadakat           | Information Technology | Present        |
| 2   | GROUP 29  | Rajdipsinh Chudasma     | Information Technology | Present        |
| 3   |           | Hardik Magiya           | Information Technology | Present        |
| 4   |           | Dhaval Sabapara         | Computer Engineering   | Present        |
| 5   | ]         | Adarsh Viradiya         | Computer Engineering   | Present        |
| 6   | CDOUD 46  | Tej Vaidya              | Computer Engineering   |